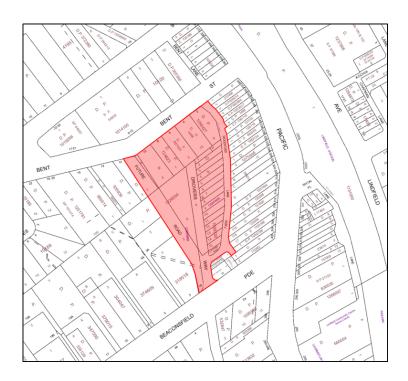

## **Lindfield Village Hub**

CURRENT STATUS:

This Planning Proposal was Finalised on 25/03/2022.

**DETAILS:** 

Planning Proposal to modify Height and FSR and amend additional permitted use.

View Current Planning Proposal <u>HERE</u>

MAP:



## STATUS:

| Description                                                                           | Date                    |
|---------------------------------------------------------------------------------------|-------------------------|
| Lodgment                                                                              | 14/10/2019              |
| Planning Proposal Assessment Commenced                                                | 06/03/2020              |
| Assessment Report to Ku-ring-gai Local Planning Panel                                 | 06/04/2020              |
| Assessment Report to Council                                                          | 28/04/2020              |
| Submitted to Department for Gateway Determination                                     |