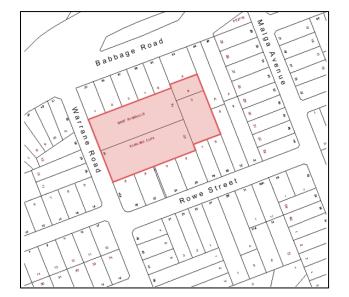

**DETAILS:** Planning Proposal to rezone land to R2 (Low Density Residential).

View Current Planning Proposal HERE

MAP: