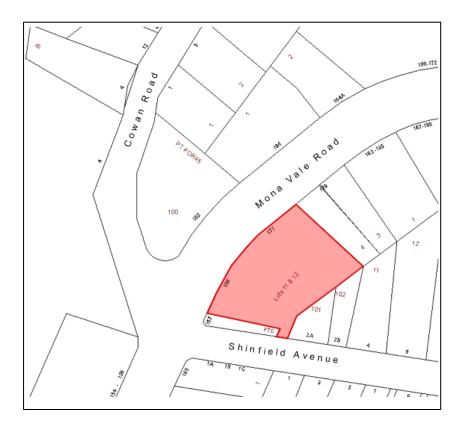

## 169-177 Mona Vale Road, St Ives

CURRENT STATUS:

This Planning Proposal was Finalised on 21/12/2018.

**DETAILS:** Planning Proposal to add 'Recreational Facility (Indoor)' as an additional permitted use.

View Current Planning Proposal <u>HERE</u>

PROPONENT: Urbanesque Planning Pty Limited

MAP: