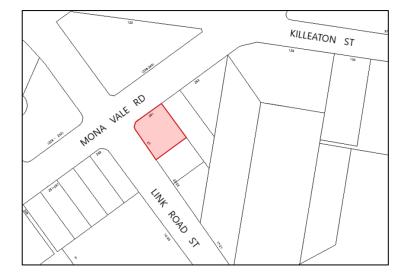

## 261 Mona Vale Road, St Ives

Link to Department of Planning and Environment Tracker (PP- 2023-2529)

| CURRENT<br>STATUS: | Awaiting Finalisation from Department. |
|--------------------|----------------------------------------|
|                    |                                        |

DETAILS: Planning Proposal to reclassify Council owned land from Community land to Operational land

View Current Planning Proposal <u>HERE</u>

## MAP:



## STATUS:

| Description                                                                  |            | Date                    |
|------------------------------------------------------------------------------|------------|-------------------------|
| KLPP Report and KLPP F                                                       | 20/03/2023 |                         |
| Report to Council and Cou                                                    | 20/06/2023 |                         |
| Report to Council and Council Resolution – Progress to Gateway Determination |            | 25/07/2023              |
| Gateway Determination Issued                                                 |            | 13/03/2024              |
| Public Exhibition