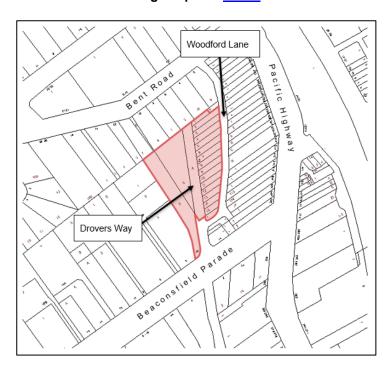

### **DETAILS:**

Planning Proposal to Amend Ku-ring-gai Local Environmental Plan (Local Centres) 2012 to reclassify the following land from Community Land to Operational Land:

- 1. 1B Beaconsfield Parade, Lindfield (Part Lot 1 in DP 929131)
- 2. 19 Drovers Way, Lindfield (Lots 1-16 in DP 1099330)

#### MAP: