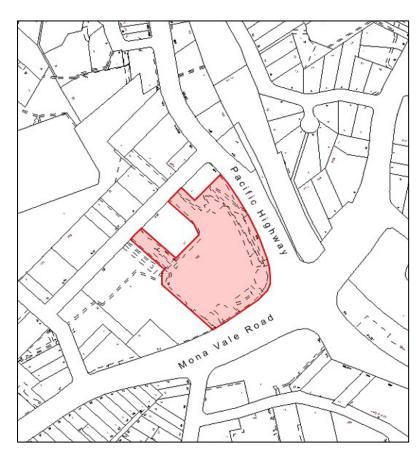

## 950 Pacific Highway, Pymble (3M Building)

CURRENT STATUS:

This Planning Proposal was Finalised on 01/05/2015.

**DETAILS:** 

Planning Proposal to include this property as a heritage item of local significance.

**View Current Planning Proposal HERE** 

MAP:

STATUS:

| Description                                         | Date                    |
|-----------------------------------------------------|-------------------------|
| Report to Council and Council Resolution            | 10/12/2013              |
| Submitted to Department for Gateway Determination   | 02/04/2014              |
| Gateway Determination Issued                        | 21/07/2014              |
| Public Exhibition                                   | 15/04/2014 — 12/09/2014 |
| Report to Council and Council Resolution            | 11/11/2014              |
| Gazettal                                            | 01/05/2015              |
| This Planning Proposal was Finalised on 01/05/2015. |                         |