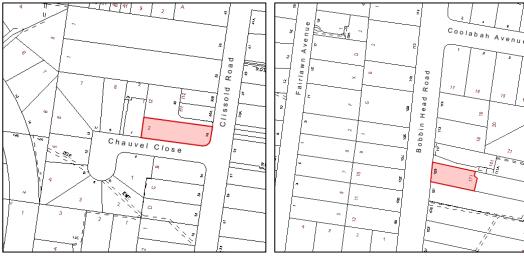

## View Current Planning Proposal HERE

MAP:

28 Clissold Road, Wahroonga

109 Bobbin Head Road, Turramurra