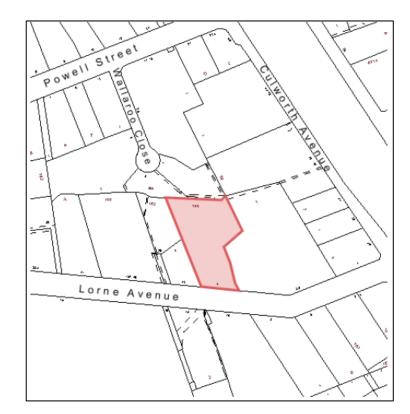

## 21 Lorne Avenue, Killara

| CURRENT | This Planning Proposal was Finalised on 04/08/2017. |
|---------|-----------------------------------------------------|
| STATUS: |                                                     |

## STATUS:

MAP:

| Description                                         | Date                    |  |
|-----------------------------------------------------|-------------------------|--|
| Report to Council and Council Resolution            | 07/02/2017              |  |
| Submitted to Department for Gateway Determination   | 07/02/2017              |  |
| Gateway Determination Issued                        | 20/03/2017              |  |
| Public Exhibition                                   | 06/04/2017 - 05/05/2017 |  |
| Report to Council and Council Resolution            | 27/06/2017              |  |
| Gazettal                                            | 04/08/2017              |  |
| This Planning Proposal was Finalised on 04/08/2017. |                         |  |