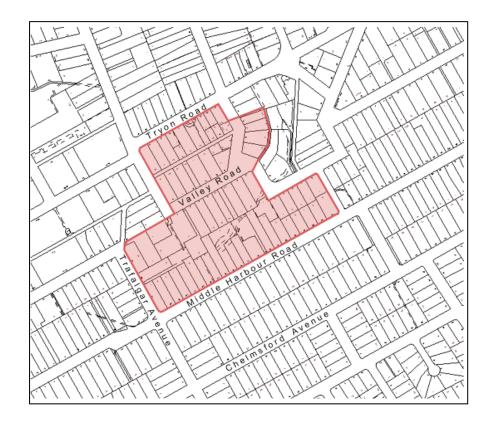

## Middle Harbour Road Heritage Conservation Area

| CURRENT<br>STATUS: | This Planning Proposal was Finalised on 22/12/2017.                                             |
|--------------------|-------------------------------------------------------------------------------------------------|
| DETAILS:           | Planning Proposal to amend KLEP 2015 to include Middle Harbour Road Heritage Conservation Area. |

## MAP: