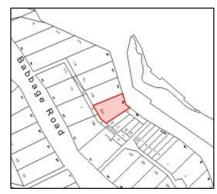

**DETAILS:** 

Planning Proposal to Rezone and reclassify three Council owned sites from community land to operational land.

**View Current Planning Proposal HERE** 

MAP:

21 Calga Street, Roseville Chase

90 Babbage Road, Roseville Chase