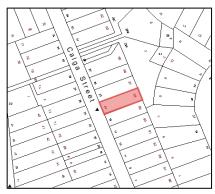

**DETAILS:** 

Planning Proposal to Rezone and reclassify three Council owned sites from community land to operational land.

**View Current Planning Proposal HERE** 

MAP:

21 Calga Street, Roseville Chase

90 Babbage Road, Roseville Chase