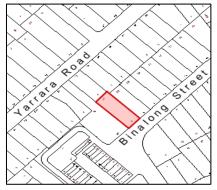

## 21 Calga Street, Roseville Chase, 90 Babbage Road, Roseville Chase & 4 Binalong Street, West Pymble

CURRENT STATUS:

Calga was not recommended for reclassification following Public Hearing. Babbage and Binalong have been gazetted. LEP made and incorporated into KPSO.

**DETAILS:** 

Planning Proposal to Rezone and reclassify three Council owned sites from community land to operational land.

**View Current Planning Proposal HERE** 

MAP:



21 Calga Street, Roseville Chase



90 Babbage Road, Roseville Chase



4 Binalong Street, West Pymble

## STATUS:

| Description                                                      | Date                    |
|------------------------------------------------------------------|-------------------------|
| Report to Council and Council Resolution                         | 21/02/2012              |
| Submitted to Department for Gateway Determination                | 18/05/2012              |
| Gateway Determination Issued                                     | 12/06/2012              |
| Public Exhibition                                                | 14/09/2012 – 12/10/2012 |
| Report to Council and Council Resolution                         | 16/07/2013              |
| Calga not put up for Reclassification following a Public Hearing | 14/02/2014